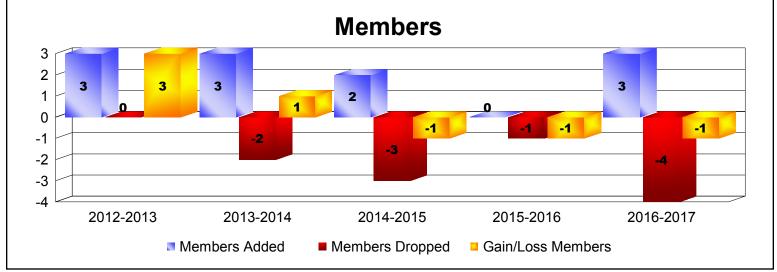

MBR0065 Page 1 of 2 7/21/2017 12:53:34PM

| Year      | New<br>Clubs | Dropped<br>Clubs | Gain/<br>Loss<br>Clubs | New<br>Members | Charter<br>Members | Reinstate<br>Members | Transfer<br>Members | Total<br>Member<br>Added | Total<br>Members<br>Dropped | Gain/<br>Loss<br>Members |
|-----------|--------------|------------------|------------------------|----------------|--------------------|----------------------|---------------------|--------------------------|-----------------------------|--------------------------|
| 2012-2013 | 0            | 0                | 0                      | 3              | 0                  | 0                    | 0                   | 3                        | 0                           | 3                        |
| 2013-2014 | 0            | 0                | 0                      | 3              | 0                  | 0                    | 0                   | 3                        | -2                          | 1                        |
| 2014-2015 | 0            | 0                | 0                      | 2              | 0                  | 0                    | 0                   | 2                        | -3                          | -1                       |
| 2015-2016 | 0            | 0                | 0                      | 0              | 0                  | 0                    | 0                   | 0                        | -1                          | -1                       |
| 2016-2017 | 0            | 0                | 0                      | 3              | 0                  | 0                    | 0                   | 3                        | -4                          | -1                       |
| Average   | 0            | 0                | 0                      | 2              | 0                  | 0                    | 0                   | 2                        | -2                          | 0                        |