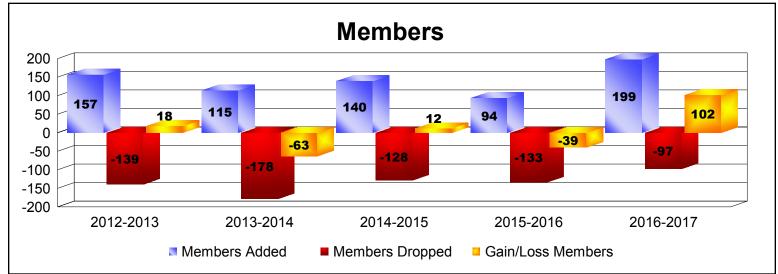

| Year      | New<br>Clubs | Dropped<br>Clubs | Gain/<br>Loss<br>Clubs | New<br>Members | Charter<br>Members | Reinstate<br>Members | Transfer<br>Members | Total<br>Member<br>Added | Total<br>Members<br>Dropped | Gain/<br>Loss<br>Members |
|-----------|--------------|------------------|------------------------|----------------|--------------------|----------------------|---------------------|--------------------------|-----------------------------|--------------------------|
| 2012-2013 | 1            | -1               | 0                      | 122            | 23                 | 4                    | 8                   | 157                      | -139                        | 18                       |
| 2013-2014 | 1            | -2               | -1                     | 68             | 27                 | 4                    | 16                  | 115                      | -178                        | -63                      |
| 2014-2015 | 1            | -2               | -1                     | 90             | 24                 | 3                    | 23                  | 140                      | -128                        | 12                       |
| 2015-2016 | 0            | -4               | -4                     | 77             | 2                  | 6                    | 9                   | 94                       | -133                        | -39                      |
| 2016-2017 | 2            | -1               | 1                      | 130            | 64                 | 0                    | 5                   | 199                      | -97                         | 102                      |
| Average   | 1            | -2               | -1                     | 97             | 28                 | 3                    | 12                  | 141                      | -135                        | 6                        |