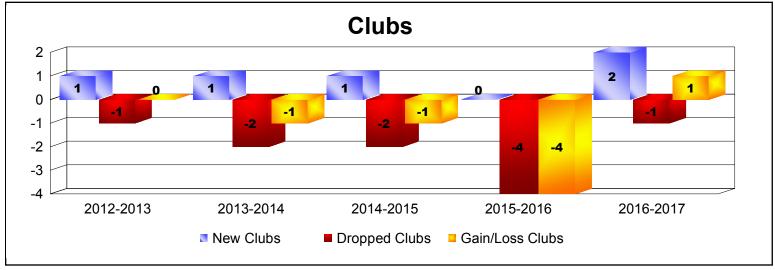

| Year      | New<br>Clubs | Dropped<br>Clubs | Gain/<br>Loss<br>Clubs | New<br>Members | Charter<br>Members | Reinstate<br>Members | Transfer<br>Members | Total<br>Member<br>Added | Total<br>Members<br>Dropped | Gain/<br>Loss<br>Members |
|-----------|--------------|------------------|------------------------|----------------|--------------------|----------------------|---------------------|--------------------------|-----------------------------|--------------------------|
| 2012-2013 | 1            | -1               | 0                      | 122            | 23                 | 4                    | 8                   | 157                      | -139                        | 18                       |
| 2013-2014 | 1            | -2               | -1                     | 68             | 27                 | 4                    | 16                  | 115                      | -178                        | -63                      |
| 2014-2015 | 1            | -2               | -1                     | 90             | 24                 | 3                    | 23                  | 140                      | -128                        | 12                       |
| 2015-2016 | 0            | -4               | -4                     | 77             | 2                  | 6                    | 9                   | 94                       | -133                        | -39                      |
| 2016-2017 | 2            | -1               | 1                      | 130            | 64                 | 0                    | 5                   | 199                      | -97                         | 102                      |
| Average   | 1            | -2               | -1                     | 97             | 28                 | 3                    | 12                  | 141                      | -135                        | 6                        |