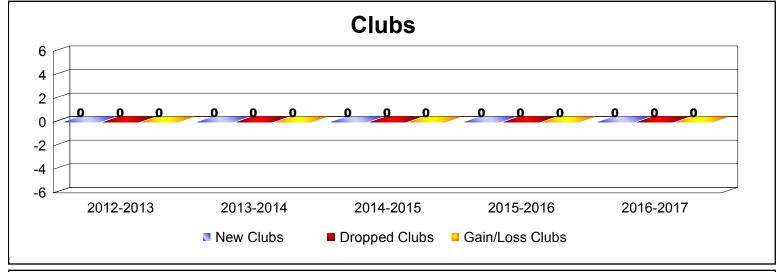

MBR0065 Page 1 of 2 7/21/2017 12:53:34PM

| Year      | New<br>Clubs | Dropped<br>Clubs | Gain/<br>Loss<br>Clubs | New<br>Members | Charter<br>Members | Reinstate<br>Members | Transfer<br>Members | Total<br>Member<br>Added | Total<br>Members<br>Dropped | Gain/<br>Loss<br>Members |
|-----------|--------------|------------------|------------------------|----------------|--------------------|----------------------|---------------------|--------------------------|-----------------------------|--------------------------|
| 2012-2013 | 0            | 0                | 0                      | 3              | 0                  | 0                    | 0                   | 3                        | 0                           | 3                        |
| 2013-2014 | 0            | 0                | 0                      | 3              | 0                  | 0                    | 0                   | 3                        | -2                          | 1                        |
| 2014-2015 | 0            | 0                | 0                      | 2              | 0                  | 0                    | 0                   | 2                        | -3                          | -1                       |
| 2015-2016 | 0            | 0                | 0                      | 0              | 0                  | 0                    | 0                   | 0                        | -1                          | -1                       |
| 2016-2017 | 0            | 0                | 0                      | 3              | 0                  | 0                    | 0                   | 3                        | -4                          | -1                       |
| Average   | 0            | 0                | 0                      | 2              | 0                  | 0                    | 0                   | 2                        | -2                          | 0                        |